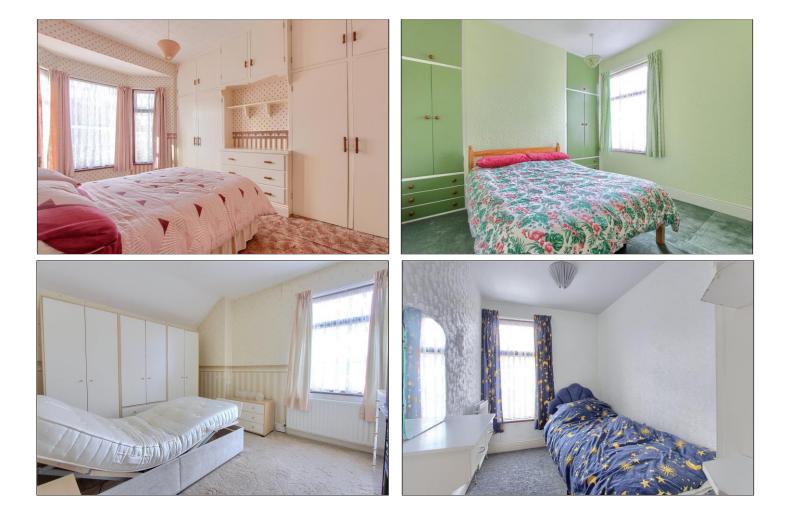

## BEDROOM ONE - 3.66m (12') Including wardrobes x 3.8m (12'6") increasing to 4.45m (14'7") into bay

A large double bedroom with fitted storage cupboards and bay window.

**TO VIEW**: Tel: 01642 285041 30-32 Station Road, Redcar, TS10 1AG

#### BEDROOM TWO - 3.66m x 3.48m (12' x 11'5")

A large double bedroom to the rear of the property with large window allowing natural light and storage cupboard.

#### BEDROOM THREE - 3.5m x 3.18m (11'6" x 10'5")

Third double bedroom with large window to the rear of the property.

#### **BEDROOM FOUR** - 1.9m x 2.9m (6'3" x 9'6") A good size single bedroom to the front of the property with

fitted storage units.