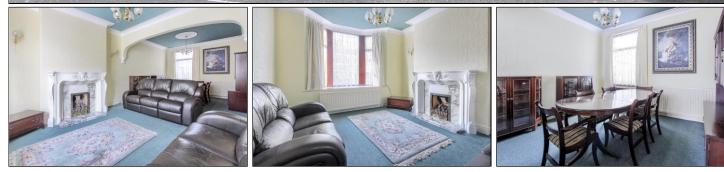

## SITTING/DINING ROOM - 4.01m (13'2") reducing to 3.6m (11'10") x 7.4m (24'3")

A very generous open plan lounge/diner with traditional character, bay window, and gas fire.