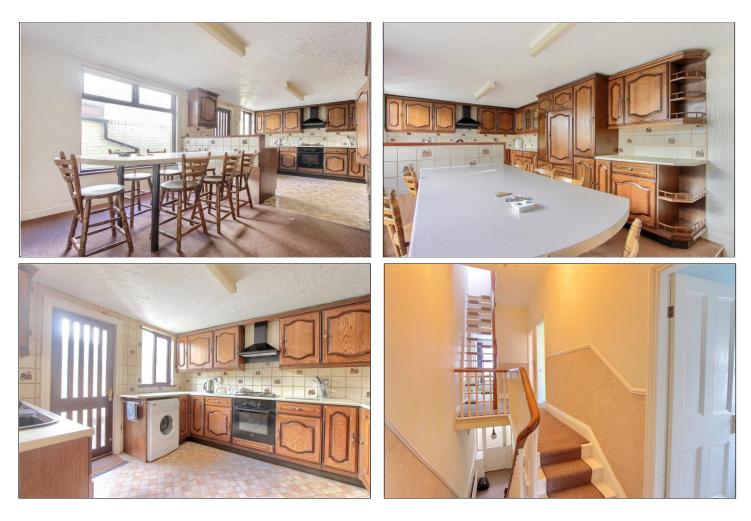

#### KITCHEN/DINING ROOM - 3.45m x 6.4m (11'4" x 21')

Fully fitted kitchen/diner with a range of integrated appliances with potential to create a fantastic kitchen and entertainment space.

OUTSIDE STORE - 1.7m x 1.83m (5'7" x 6')