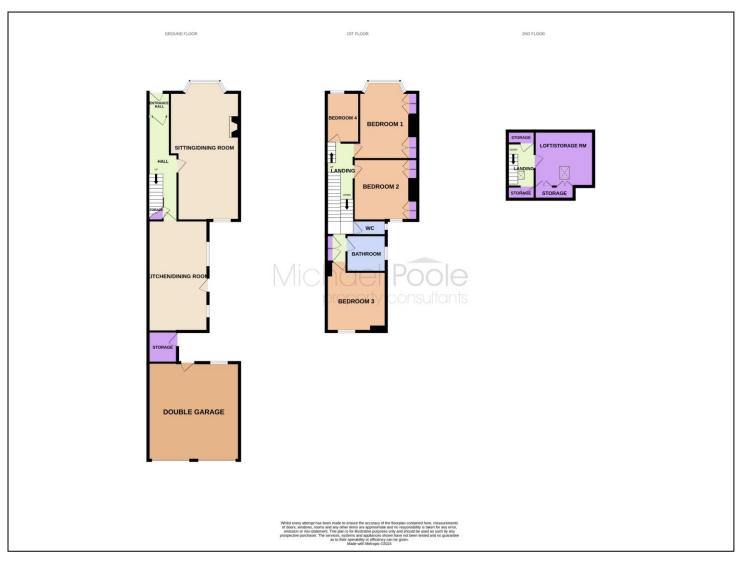

#### **GROUND FLOOR**

ENTRANCE PORCH - 1.27m x 1.4m (4'2" x 4'7")

HALL - 1.27m (4'2" increasing to 1.68m (5'6") x 5.97m (19'7")

## SITTING/DINING ROOM - 4.01m (13'2") reducing to 3.6m (11'10") x 7.4m (24'3")

A very generous open plan lounge/diner with traditional character, bay window, and gas fire.

#### KITCHEN/DINING ROOM - 3.45m x 6.4m (11'4" x 21')

Fully fitted kitchen/diner with a range of integrated appliances with potential to create a fantastic kitchen and entertainment space.

OUTSIDE STORE - 1.7m x 1.83m (5'7" x 6')

#### FIRST FLOOR

LANDING - 1.68m x 5.49m (5'6" x 18')

## BEDROOM ONE - 3.66m (12') Including wardrobes x 3.8m (12'6") increasing to 4.45m (14'7") into bay

A large double bedroom with fitted storage cupboards and bay window.

**TO VIEW**: Tel: 01642 285041 30-32 Station Road, Redcar, TS10 1AG

#### BEDROOM TWO - 3.66m x 3.48m (12' x 11'5")

A large double bedroom to the rear of the property with large window allowing natural light and storage cupboard.

#### BEDROOM THREE - 3.5m x 3.18m (11'6" x 10'5")

Third double bedroom with large window to the rear of the property.

#### **BEDROOM FOUR** - 1.9m x 2.9m (6'3" x 9'6") A good size single bedroom to the front of the property with

fitted storage units.

#### BATHROOM - 2.26m x 2.03m (7'5" x 6'8")

An excellent family bathroom with electric shower over the bath and separate WC.

WC

#### DOUBLE GARAGE - 5.18m x 5.6m (17' x 18'4")

A fantastic versatile space which would suit a range of buyers. Accessed via the rear yard or up and over garage doors. Accessible from the alley at the rear on the property.

#### SECOND FLOOR

#### LANDING AREA - 1.52m x 2.46m (5' x 8'1")

# LOFT/ STORAGE ROOM - 3.4m (11'2") x 3.12m (10'3") into eaves

An excellent versatile space with access via a space saving staircase.