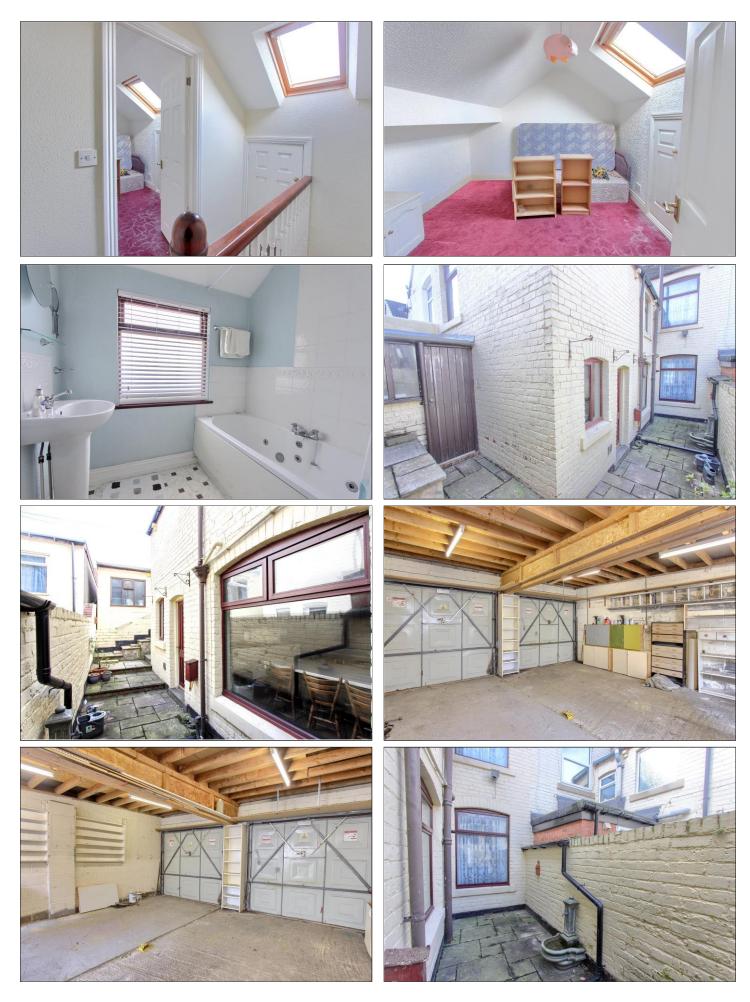

## SITTING/DINING ROOM - 4.01m (13'2") reducing to 3.6m (11'10") x 7.4m (24'3")

A very generous open plan lounge/diner with traditional character, bay window, and gas fire.

## BEDROOM ONE - 3.66m (12') Including wardrobes x 3.8m (12'6") increasing to 4.45m (14'7") into bay

A large double bedroom with fitted storage cupboards and bay window.

**TO VIEW**: Tel: 01642 285041 30-32 Station Road, Redcar, TS10 1AG

#### BEDROOM TWO - 3.66m x 3.48m (12' x 11'5")

A large double bedroom to the rear of the property with large window allowing natural light and storage cupboard.

#### BEDROOM THREE - 3.5m x 3.18m (11'6" x 10'5")

Third double bedroom with large window to the rear of the property.

#### **BEDROOM FOUR** - 1.9m x 2.9m (6'3" x 9'6") A good size single bedroom to the front of the property with

fitted storage units.

#### BATHROOM - 2.26m x 2.03m (7'5" x 6'8")

An excellent family bathroom with electric shower over the bath and separate WC.

WC

#### DOUBLE GARAGE - 5.18m x 5.6m (17' x 18'4")

A fantastic versatile space which would suit a range of buyers. Accessed via the rear yard or up and over garage doors. Accessible from the alley at the rear on the property.

# LOFT/ STORAGE ROOM - 3.4m (11'2") x 3.12m (10'3") into eaves

An excellent versatile space with access via a space saving staircase.